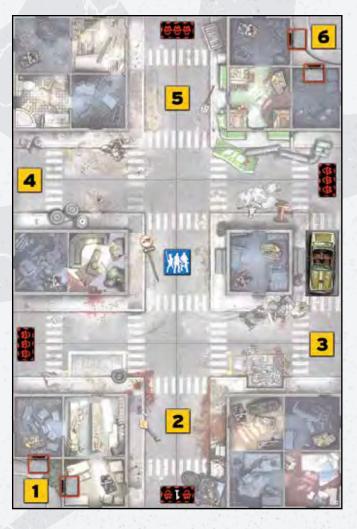

Material needed: Zombicide: 2nd Edition. Tiles needed: 1R, 2R, 3V, 4V, 5R, & 9R.

## OBJECTIVES

**Helping Santa!** Accomplish these Objectives in order:

- 1- Deliver 6 Christmas Gifts (Red Objectives).
- 2- Reach the Exit Zone with all Survivors (see Special Rules). Any Survivor may escape through this Zone at the end of their Turn if there are no Zombies in it (but before this, each one must give a huge Christmas hug to Santa Claus! If there is no Santa Claus at the table, they can hug the player to their left).

## SPECIAL RULES

- · Setup.
- Do not place any Objective tokens on the board. Instead, each Survivor starts the game with 1 Red Objective next to their Dashboards. It cannot be traded.
- Do not place any Epic Weapon Crate tokens on the board or in the Muscle Car.
- Remove all Aaahh!! cards from the Epic Weapon deck.
- This is for you. A Survivor may spend 1 Action to place their Red Objective in an Objective Zone with no Objective and no Zombie in it. They gain 5 AP. The Objective cannot be taken.

• Santa's gifts. As long as Epic Weapons are available, roll a die at the end of each End Phase. Place 1 random Epic Weapon card in the Zone marked with the corresponding number. It can be taken in the same way as an Objective.

Roll the die 1 last time when Epic Weapons are no longer available and place the Exit token this way instead.

- **Modern sled.** The Muscle Car can be driven. There is no Epic Weapon Crate on it.
- The sun is rising. To increase the mission difficulty, players may choose to apply this rule to the game. During the End Phase, while Santa's Gifts Special Rule is active, if there are no Epic Weapon cards to draw, the game is lost.

| 3V | 2R        |
|----|-----------|
| 5R | 9R        |
| 1R | <b>4V</b> |