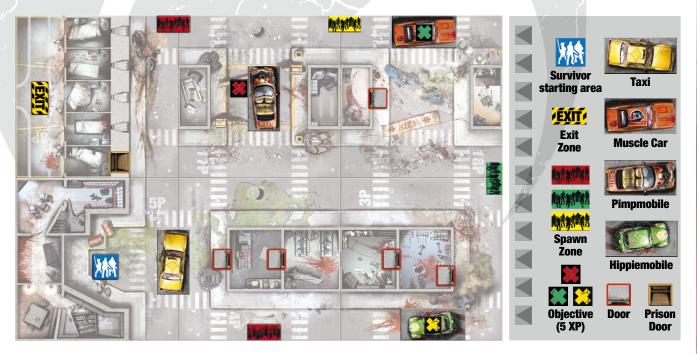

Material needed: Season 2: Prison Outbreak. Tiles needed: 3P, 4P, 5P, 8P, 17P, & 18P.

| 8P | 17P        | 18P |
|----|------------|-----|
| 5P | <b>4</b> P | 3P  |

## **OBJECTIVES**

Accomplish the Objectives in this order to win the game: **1 - Rescue the drivers.** Take all Objectives.

**2 - A good night of sleep.** Reach the Exit with all Survivors. Any Survivor may escape through this Zone at the end of the Turn as long as there are no Zombies in it.

## SPECIAL RULES

• Setup. If continuing from the first part of this campaign, there is no Starting Equipment. Instead, each Survivor starts with an Equipment card they kept from the previous Mission.

• Follow me. Each Objective gives 5 XP to the Survivor who takes it.

• **Taxi driver.** The Taxi cannot be driven using the regular rules. Instead, the Taxi driver is already behind the wheel! Any Survivor having a Line Of Sight on the Taxi (including being in the Taxi) may spend 1 Action to have it Move (and potentially perform a Car Attack) as if the Survivor was the Driver.

• **They are coming.** When the Green Objective is taken, the Green spawn zone activates and the prison door opens. The Yellow Spawn Zone activates when the Yellow Objective is taken.

• Gear up. Each Survivor may keep 1 Equipment card (from the Equipment Deck) from this Mission to the next.