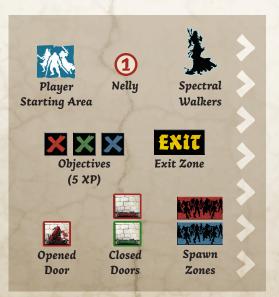

## QUEST B45:

## BAIDRIC'S MISTAKE

HARD / 1 SURVIVOR (BALDRIC) / 60 MINUTES

People see wizards cast spells and do wonders, yet fail to understand that to do that, it took a long time to study and prepare. Dealers and scholars are needed between battles, or else all survivors would die of blood loss, gangrene, or sickness within three months.