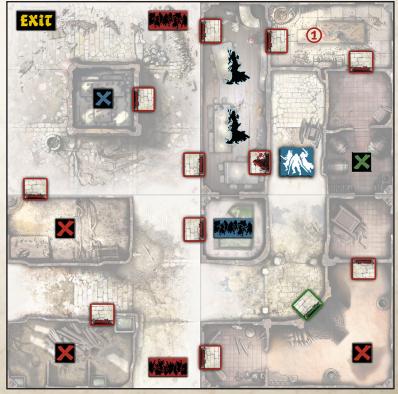

Did I mess up the recipe, used expired components, or practiced necromancy by mistake? After a second thought, I don't want to know.

Material needed: Zombicide: Black Plague, No Rest For The Wicked.

Tiles needed: 2V, 6R, 7R, & 9V.

6R 2V 9V 7R

quest - zombicide